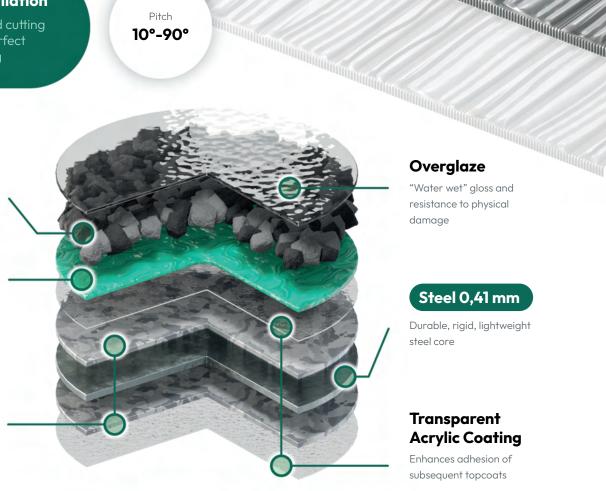

#### **Easy installation**

handling and cutting are easy, perfect for reroofing

Pitch 10°-90°

Superb aesthetic with 100% chip coverage

#### Steel 0,41 mm

Durable, rigid, lightweight steel core

### **Transparent Acrylic Coating**

Enhances adhesion of subsequent topcoats

**ROOFTG Europe** 

Michielenweg 3, 3700 Tongeren, Belgium (+32) 12 24 18 01 info.europe@rooftg.com

#### **Special** Aluminium-Zinc alloy

55% aluminum, 43,4% zinc and 1,6% silicon

"Water wet" gloss and resistance to physical damage