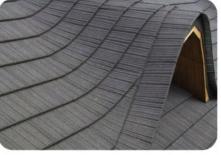

# Woodshake

Rustic wood slices roof style

**Malnu** 

Pepper

Umber Brown

Coal Black

Browr

Charcoc

## Woodshake

Rustic wood slices roof style

#### A traditional wooden shake rustic aesthetic with all the benefits of durable. lightweight Metrotile roofing.

Woodshake profile tiles provide an unmatched level of durability and protection against the elements, backed by Metrotile's 40-year weatherproof guarantee.