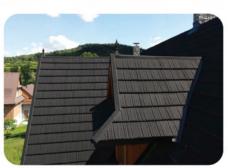

# Woodshake

Rustic wood slices roof style

**Malnu** 

Pepper

Umber Brown

Coal Black

Browr

Charcoc

## Woodshake

Rustic wood slices roof style

#### A traditional wooden shake rustic aesthetic with all the benefits of durable. lightweight Metrotile roofing.

Woodshake profile tiles provide an unmatched level of durability and protection against the elements, backed by Metrotile's 40-year weatherproof guarantee.