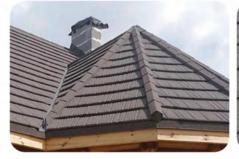

# Woodshake

Rustic wood slices roof style

**Malnu** 

Pepper

Umber Brown

Coal Black

Browr

Charcoc

## Woodshake

Rustic wood slices roof style

#### A traditional wooden shake rustic aesthetic with all the benefits of durable. lightweight Metrotile roofing.

Woodshake profile tiles provide an unmatched level of durability and protection against the elements, backed by Metrotile's 40-year weatherproof guarantee.