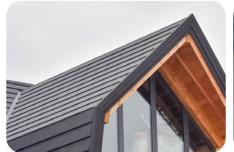

# Minimalist style

Size - overall (mm)

1305 x 350

Size - cover (mm)

1260 x 320

Tiles per m²

2,47 per

Roof cover

### **Overglaze**

Qube Quartz offers a sleek profile with

frontier.

clean, straight lines and sound insulation for houses on modern architecture's

Lightweight and exquisite, Qube roof tiles provide advanced allweather protection. Your roof doesn't just look secure; it truly is. For use in loft living spaces, Qube has a special sound-insulating layer which suppresses exterior noise caused by rain or hail. Modern technology integrated into a modern roof tile.