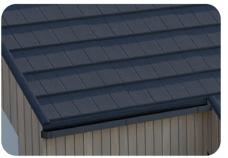

# Minimalist style

Size - overall (mm)

1305 x 350

Size - cover (mm)

1260 x 320

Tiles per m²

2,47 per

Roof cover

### **Overglaze**

Qube Quartz offers a sleek profile with

frontier.

clean, straight lines and sound insulation for houses on modern architecture's

Lightweight and exquisite, Qube roof tiles provide advanced allweather protection. Your roof doesn't just look secure; it truly is. For use in loft living spaces, Qube has a special sound-insulating layer which suppresses exterior noise caused by rain or hail. Modern technology integrated into a modern roof tile.