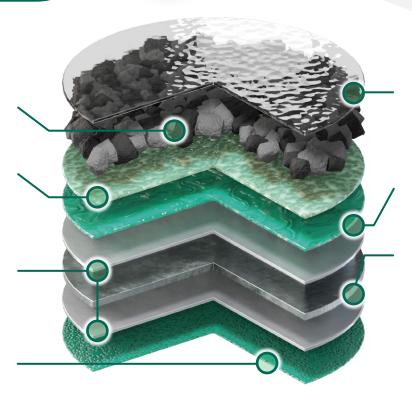

# **Stone Chip**

Superb aesthetic with 100% chip coverage

#### **Basecoat**

The chips are bonded with polymer acrylic coating with water and UV protection

## Zinc-Aluminium-Magnesium alloy

93,5% zinc, 3,5% aluminium, 3% magnesium

# Polyester backer

Superior corrosion resistance at the underside of the tile

> "Water wet" gloss and resistance to physical damage

# **Polyurethane** primer

Protection and corrosion resistance to the steel core

Steel 0,50 mm

Durable, rigid, lightweight

IKO Metals Europe NV

Michielenweg 3, 3700 Tongeren, Belgium (+32) 12 24 18 01 info.europe@ikometals.com