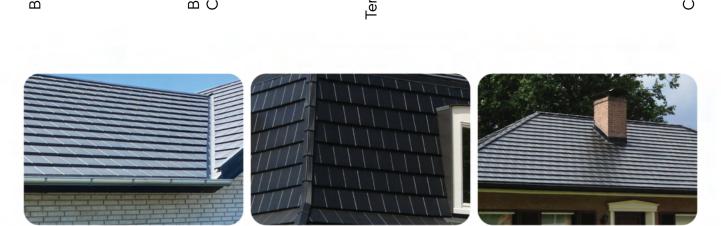

# Minimalist style

## Qube offers a sleek profile with clean, straight lines and sound insulation for houses on modern architecture's frontier.

Lightweight and exquisite, Qube roof tiles provide advanced allweather protection. Your roof doesn't just look secure; it truly is. For use in loft living spaces, Qube has a special sound-insulating layer which suppresses exterior noise caused by rain or hail. Modern technology integrated into a modern roof tile.