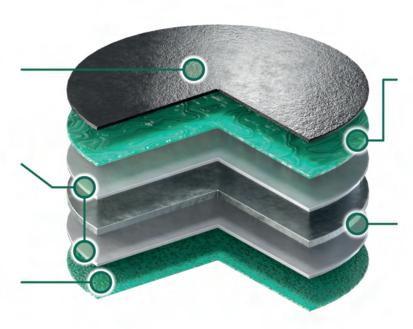

## **Powder coating**

Super durable scratch and UV resistant 80-micron coating

## Zinc-Aluminium-**Magnesium alloy**

93,5% zinc, 3,5% aluminium, 3% magnesium

# **Polyester backer**

Superior corrosion resistance at the underside of the tile

# **Polyurethane** primer

Protection and corrosion resistance to the steel core

Durable, rigid, lightweight steel core