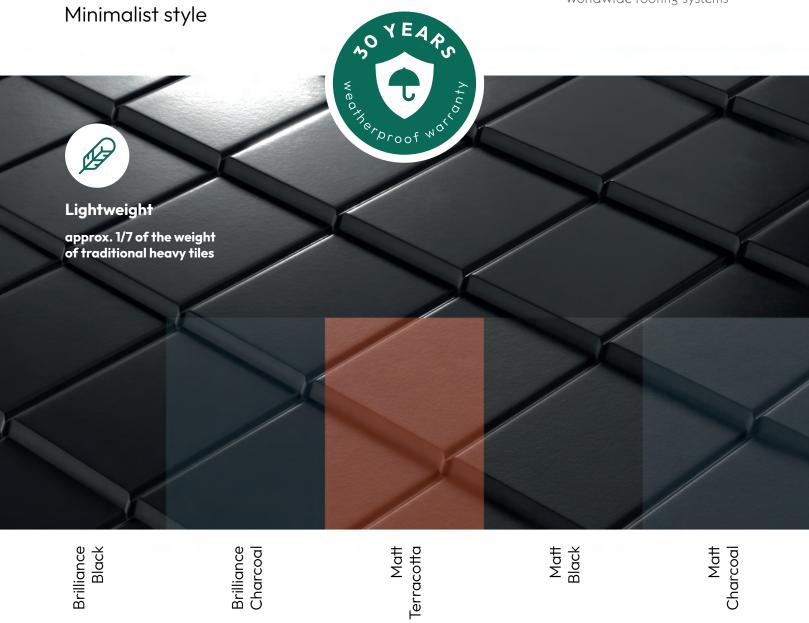

# Minimalist style

## Qube offers a sleek profile with clean, straight lines and sound insulation for houses on modern architecture's frontier.

Lightweight and exquisite, Qube roof tiles provide advanced allweather protection. Your roof doesn't just look secure; it truly is. For use in loft living spaces, Qube has a special sound-insulating layer which suppresses exterior noise caused by rain or hail. Modern technology integrated into a modern roof tile.