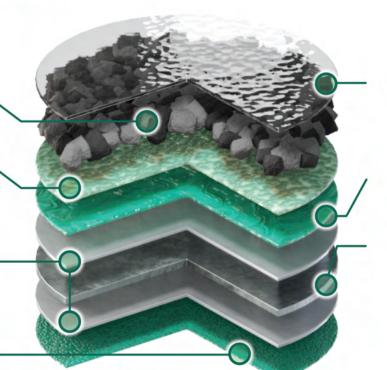

# **Stone Chip**

Superb aesthetic with 100% chip coverage

#### **Basecoat**

The chips are bonded with polymer acrylic coating with water and UV protection

### Zinc-Aluminium-**Magnesium alloy**

93,5% zinc, 3,5% aluminium, 3% magnesium

### **Polyester backer**

Superior corrosion resistance at the underside of the tile

### Overglaze

"Water wet" gloss and resistance to physical damage

#### Polyurethane primer

Protection and corrosion resistance to the steel core

Durable, rigid, lightweight steel core