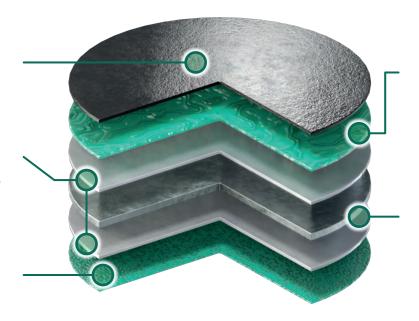

#### **Powder coating**

Super durable scratch and UV resistant 80-micron coating

#### Zinc-Aluminium-Magnesium alloy

93,5% zinc, 3,5% aluminium, 3% magnesium

#### Polyester backer

Superior corrosion resistance at the underside of the tile

#### **Polyurethane** primer

Protection and corrosion resistance to the steel core

Steel 0,43 mm

Durable, rigid, lightweight steel core

**ROOFTG Europe** 

Michielenweg 3, 3700 Tongeren, Belgium (+32) 12 24 18 01 info.europe@rooftg.com