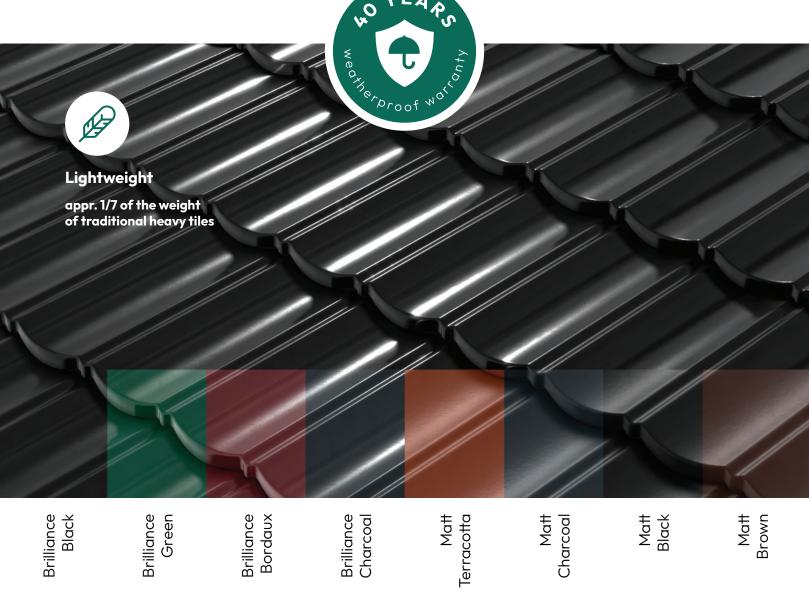

### XBond by Metrotile inspired by lasting classic style of traditional european roofs.

Tested and trusted in extreme weather conditions and backed by a 30-year weatherproof warranty, XBond powder-coated lightweight roof exceed the expectations of traditional roofing materials.