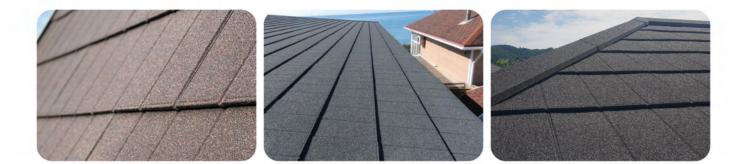

# Modern Hi-Tech style

## IPanel's low profile with straight lines reimagines the traditional styling of split shingle roof tiles.

Made from corrosion-resistant steel and coated in stone, the IPanel roof tile is an all-elements-resistant roof solution. A special hidden fix design gives ideal protection to the fasteners, making IPanel just as at home as vertical cladding as a pitched roof.