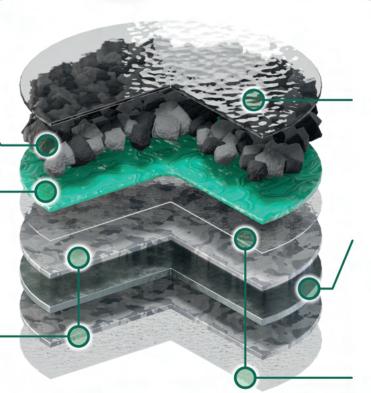

# **Stone Chip**

Superb aesthetic with 100% chip coverage

# **Basecoat**

The chips are bonded with polymer acrylic coating with water and UV protection

#### Special Aluminium-Zinc alloy

55% aluminum, 43,4% zinc and 1,6% silicon

## Overglaze

"Water wet" gloss and resistance to physical damage

Durable, rigid, lightweight steel core

## Transparent **Acrylic Coating**

Enhances adhesion of subsequent topcoats