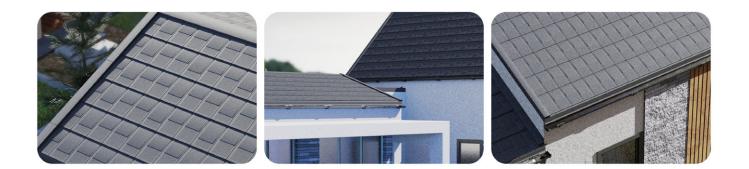

# iShingle

Shingle roof style

### **IShingle offers refined aesthetics** and superior performance to traditional shingle roofs in every way, from being lightweight to superior durability.

The IShingle, a lightweight roofing and cladding solution backed with a 40-year weatherproof warranty, has unmatched elements resistance and strength for many years to come.

Shingle roof style

Lightweight approx. 1/7 of the weight

approx. I/ / of the weight of traditional heavy tiles

Storm-proof withstand high winds, cyclones even hurricanes

Aesthetics the beauty throughout the entire product lifespan