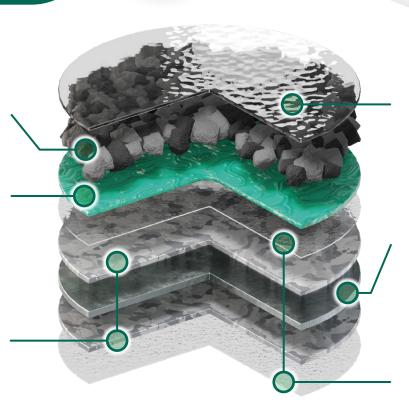

# Stone Chip

Superb aesthetic with 100% chip coverage

### **Basecoat**

The chips are bonded with polymer acrylic coating with water and UV protection

#### Special Aluminium-Zinc alloy

55% aluminum, 43,4% zinc and 1.6% silicon

## Overglaze

"Water wet" gloss and resistance to physical damage

Durable, rigid, lightweight steel core

### Transparent **Acrylic Coating**

Enhances adhesion of subsequent topcoats

IKO Metals Europe NV

Michielenweg 3, 3700 Tongeren, Belgium (+32) 12 24 18 01 info.europe@ikometals.com

Metrotile.Europe