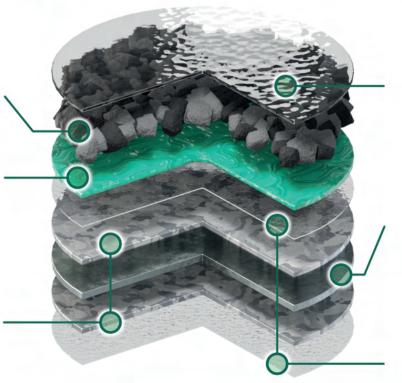

#### **Basecoat**

The chips are bonded with polymer acrylic coating with water and UV protection

## **Special** Aluminium-Zinc alloy

55% aluminum, 43,4% zinc and 1,6% silicon

#### **Overglaze**

"Water wet" gloss and resistance to physical damage

### Steel 0,41 mm

Durable, rigid, lightweight steel core

# **Transparent Acrylic Coating**

Enhances adhesion of subsequent topcoats

**ROOFTG Europe** 

Michielenweg 3, 3700 Tongeren, Belgium (+32) 12 24 18 01 info.europe@rooftg.com