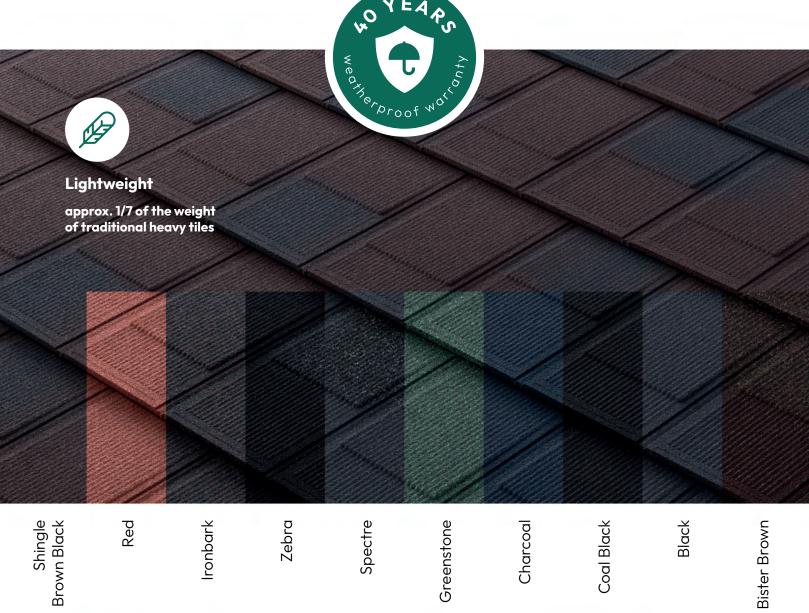

iShingle

Metrotile®
worldwide roofing systems

Shingle roof style

**Storm-proof**withstand high winds,
cyclones even
hurricanes

Aesthetics
the beauty throughout
the entire product
lifespan

Accessories everything needed for a start-to-finish roof installation

# iShingle

Shingle roof style

# IShingle offers refined aesthetics and superior performance to traditional shingle roofs in every way, from being lightweight to superior durability.

The IShingle, a lightweight roofing and cladding solution backed with a 40-year weatherproof warranty, has unmatched elements resistance and strength for many years to come.