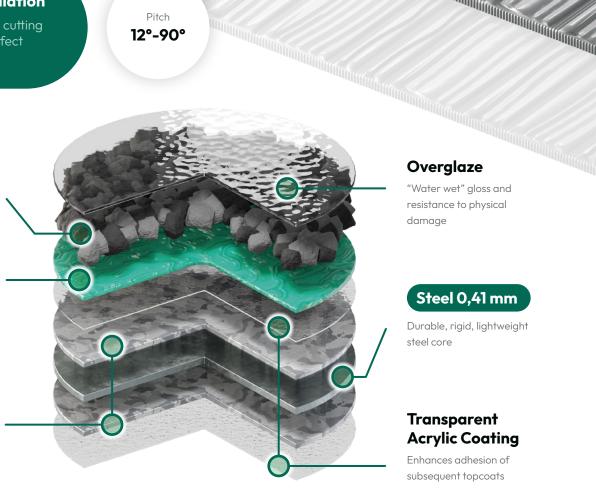

#### **Easy installation**

handling and cutting are easy, perfect for reroofing

Pitch 12°-90°

#### Special Aluminium-Zinc alloy

55% aluminum, 43,4% zinc and 1.6% silicon

"Water wet" gloss and resistance to physical damage

#### Steel 0,41 mm

Durable, rigid, lightweight steel core

#### **Transparent Acrylic Coating**

Enhances adhesion of subsequent topcoats

IKO Metals Europe NV

Michielenweg 3, 3700 Tongeren, Belgium (+32) 12 24 18 01 info.europe@ikometals.com

#### **Basecoat**

The chips are bonded with polymer acrylic coating with water and UV protection