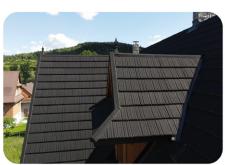

## Woodshake

Rustic wood slices roof style

### A traditional wooden shake rustic aesthetic with all the benefits of durable. lightweight Metrotile roofing.

Woodshake profile tiles provide an unmatched level of durability and protection against the elements, backed by Metrotile's 40-year weatherproof guarantee.