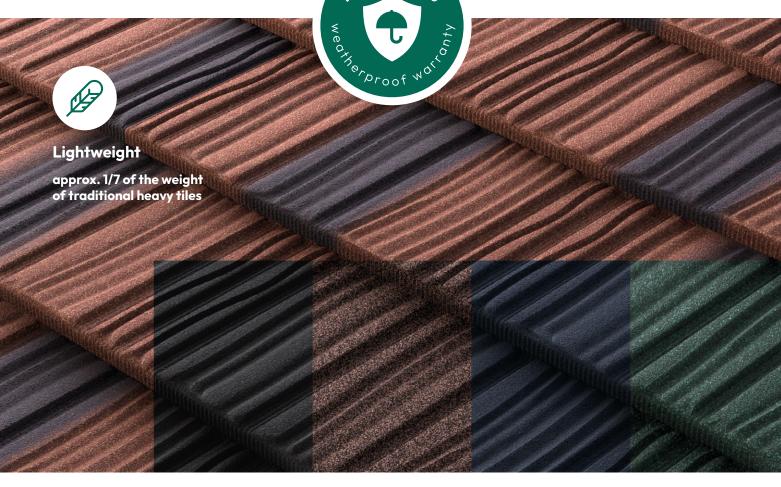

# Woodshake

Rustic wood slices roof style

Brindle

Coal Black

Bronze

Charcoal

Greenstone

**Storm-proof**withstand high winds,
cyclones even
hurricanes

## Woodshake

Rustic wood slices roof style

### A traditional wooden shake rustic aesthetic with all the benefits of durable. lightweight Metrotile roofing.

Woodshake profile tiles provide an unmatched level of durability and protection against the elements, backed by Metrotile's 40-year weatherproof guarantee.