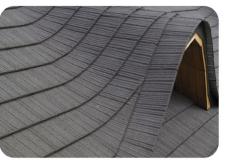

## Woodshake

Rustic wood slices roof style

### A traditional wooden shake rustic aesthetic with all the benefits of durable. lightweight Metrotile roofing.

Woodshake profile tiles provide an unmatched level of durability and protection against the elements, backed by Metrotile's 40-year weatherproof guarantee.