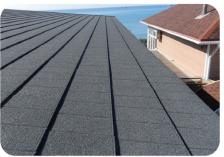

# Modern Hi-Tech style

## IPanel's low profile with straight lines reimagines the traditional styling of split shingle roof tiles.

Made from corrosion-resistant steel and coated in stone, the IPanel roof tile is an all-elements-resistant roof solution. A special hidden fix design gives ideal protection to the fasteners, making IPanel just as at home as vertical cladding as a pitched roof.