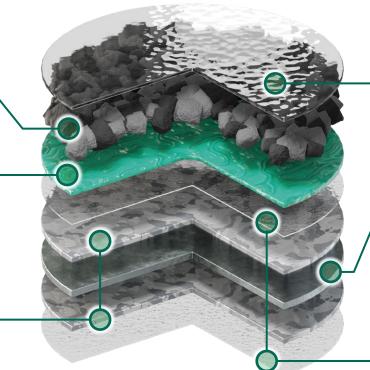

#### **Basecoat**

The chips are bonded with polymer acrylic coating with water and UV protection

### Special Aluminium-Zinc alloy

55% aluminum, 43,4% zinc and 1.6% silicon

Durable, rigid, lightweight steel core

## **Transparent Acrylic Coating**

Enhances adhesion of subsequent topcoats

IKO Metals Europe NV

Michielenweg 3, 3700 Tongeren, Belgium (+32) 12 24 18 01 info.europe@ikometals.com

Metrotile.Europe