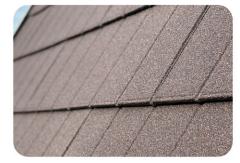

# Modern Hi-Tech style

## IPanel's low profile with straight lines reimagines the traditional styling of split shingle roof tiles.

Made from corrosion-resistant steel and coated in stone, the IPanel roof tile is an all-elements-resistant roof solution. A special hidden fix design gives ideal protection to the fasteners, making IPanel just as at home as vertical cladding as a pitched roof.