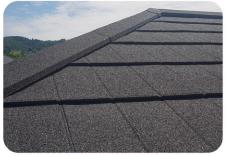

# Modern Hi-Tech style

## IPanel's low profile with straight lines reimagines the traditional styling of split shingle roof tiles.

Made from corrosion-resistant steel and coated in stone, the IPanel roof tile is an all-elements-resistant roof solution. A special hidden fix design gives ideal protection to the fasteners, making IPanel just as at home as vertical cladding as a pitched roof.