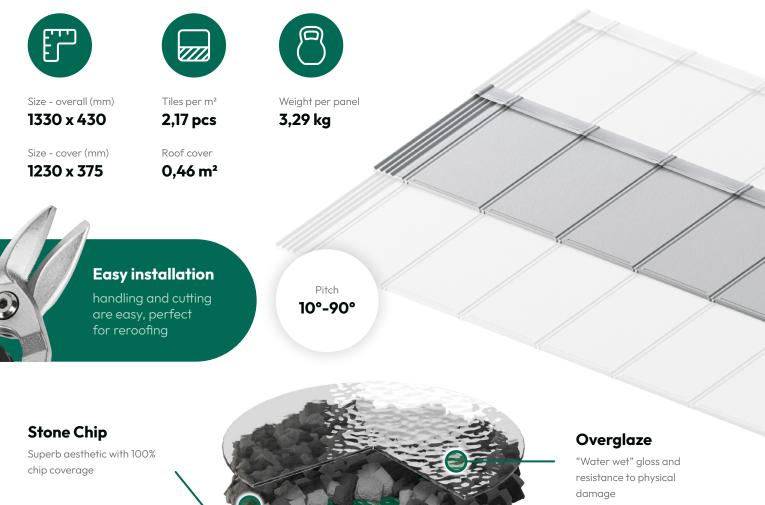

Modern Hi-Tech style

(H

approx. 1/7 of the weight of traditional heavy tiles

**Storm-proof** withstand high winds, cyclones even hurricanes

Aesthetics the beauty throughout the entire product lifespan

#### **Basecoat**

The chips are bonded with polymer acrylic coating with water and UV protection

### Special Aluminium-Zinc alloy

55% aluminum, 43,4% zinc and 1.6% silicon

Durable, rigid, lightweight steel core

## **Transparent Acrylic Coating**

Enhances adhesion of subsequent topcoats

IKO Metals Europe NV

Michielenweg 3, 3700 Tongeren, Belgium (+32) 12 24 18 01 info.europe@ikometals.com

Metrotile.Europe