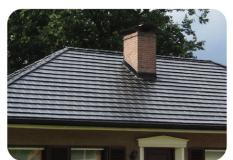

#### **Polyurethane** primer

Qube Prestige offers a sleek profile with

clean, straight lines and sound insulation for houses on modern architecture's

Lightweight and exquisite, Qube roof tiles provide advanced allweather protection. Your roof doesn't just look secure; it truly is. For use in loft living spaces, Qube has a special sound-insulating layer which suppresses exterior noise caused by rain or hail. Modern technology integrated into a modern roof tile.