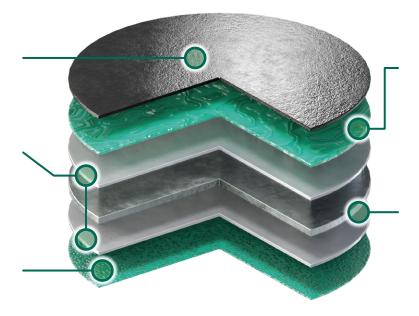

#### **Powder coating**

Super durable scratch and UV resistant 80-micron coating

### Zinc-Aluminium-Magnesium alloy

93,5% zinc, 3,5% aluminium, 3% magnesium

#### Polyester backer

Superior corrosion resistance at the underside of the tile

#### **Polyurethane** primer

Qube Prestige offers a sleek profile with

clean, straight lines and sound insulation for houses on modern architecture's

Lightweight and exquisite, Qube roof tiles provide advanced allweather protection. Your roof doesn't just look secure; it truly is. For use in loft living spaces, Qube has a special sound-insulating layer which suppresses exterior noise caused by rain or hail. Modern technology integrated into a modern roof tile.

frontier.

Protection and corrosion resistance to the steel core

Steel 0,50 mm

Durable, rigid, lightweight steel core

IKO Metals Europe NV

Michielenweg 3, 3700 Tongeren, Belgium (+32) 12 24 18 01 info.europe@ikometals.com