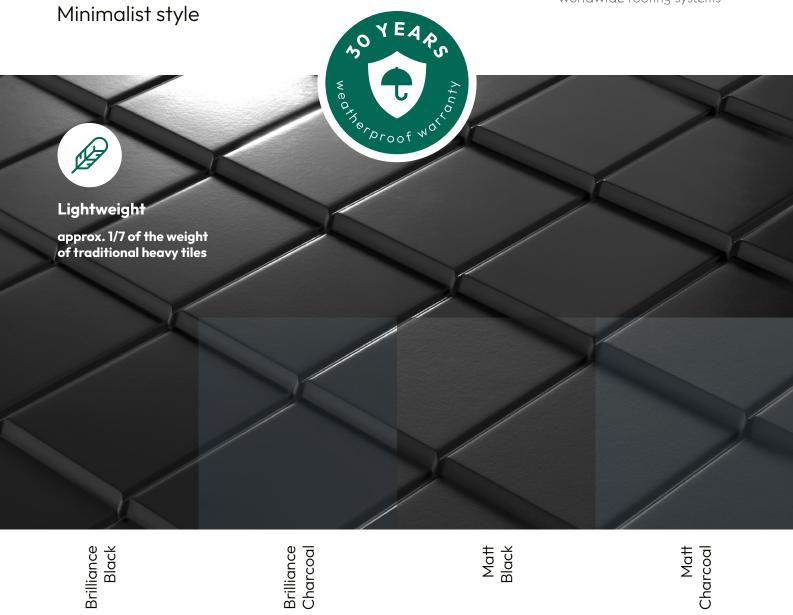

## Minimalist style

Size - overall (mm)

1305 x 350

Size - cover (mm)

1260 x 321

Tiles per m²

2,47 per

Roof cover

#### **Polyurethane** primer

Qube Prestige offers a sleek profile with

clean, straight lines and sound insulation for houses on modern architecture's

Lightweight and exquisite, Qube roof tiles provide advanced allweather protection. Your roof doesn't just look secure; it truly is. For use in loft living spaces, Qube has a special sound-insulating layer which suppresses exterior noise caused by rain or hail. Modern technology integrated into a modern roof tile.