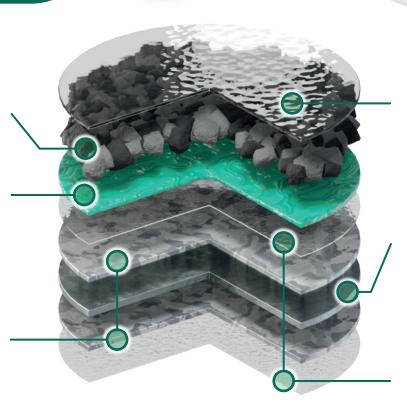

## **Stone Chip**

Superb aesthetic with 100% chip coverage

## **Basecoat**

The chips are bonded with polymer acrylic coating with water and UV protection

### Special Aluminium-Zinc alloy

55% aluminum, 43,4% zinc and 1.6% silicon

## Overglaze

"Water wet" gloss and resistance to physical damage

Durable, rigid, lightweight steel core

## **Transparent Acrylic Coating**

Enhances adhesion of subsequent topcoats

IKO Metals Europe NV

Michielenweg 3, 3700 Tongeren, Belgium (+32) 12 24 18 01 info.europe@ikometals.com

Metrotile.Europe