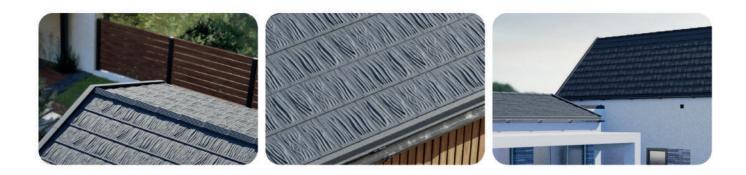

## Chipped wooden roof style

### Various patterns on IShake tile sheets allow the creation of the most authentic design of the roof made of wooden cuts.

Natural stone-coated, corrosion-resistant metal IShake roof backed by a 40-year warranty will provide your home with a rustic charm and protect it from fire, wind, and hail, allowing you to forget the hassle of special roof maintenance.