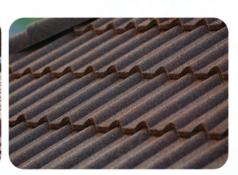

# Mediterranean style

Featuring convex, pleasant-to-the-eye inverted waves, Gallo was designed to bring Mediterranean sophistication and warmth to your roof.

Along with offering stunning aesthetics, the Gallo steel roofing solution is lightweight and provides high installation speed, incredible strength, and durability.