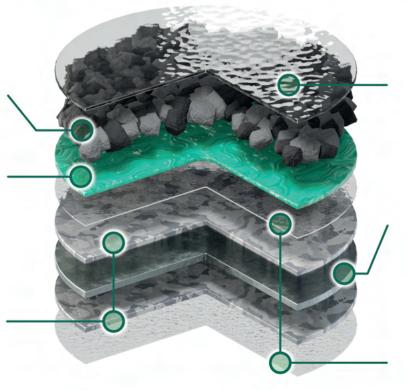

#### **Easy installation**

handling and cutting for reroofing

Pitch 10°-90°

Superb aesthetic with 100% chip coverage

#### **Basecoat**

The chips are bonded with polymer acrylic coating with water and UV protection

## **Special** Aluminium-Zinc alloy

55% aluminum, 43,4% zinc and 1,6% silicon

#### Overglaze

"Water wet" gloss and resistance to physical damage

### Steel 0,41 mm

Durable, rigid, lightweight steel core

# **Transparent Acrylic Coating**

Enhances adhesion of subsequent topcoats

**ROOFTG Europe** 

Michielenweg 3, 3700 Tongeren, Belgium (+32) 12 24 18 01 info.europe@rooftg.com