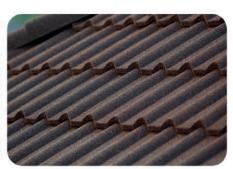

# Mediterranean style

# Featuring convex, pleasant-to-the-eye inverted waves, Gallo was designed to bring Mediterranean sophistication and warmth to your roof.

Along with offering stunning aesthetics, the Gallo steel roofing solution is lightweight and provides high installation speed, incredible strength, and durability.