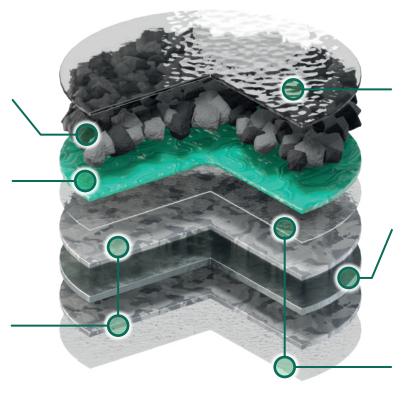

# **Stone Chip**

Superb aesthetic with 100% chip coverage

#### **Basecoat**

The chips are bonded with polymer acrylic coating with water and UV protection

# **Special** Aluminium-Zinc alloy

55% aluminum, 43,4% zinc and 1.6% silicon

### **Overglaze**

"Water wet" gloss and resistance to physical damage

### Steel 0,41 mm

Durable, rigid, lightweight steel core

## **Transparent Acrylic Coating**

Enhances adhesion of subsequent topcoats

IKO Metals Europe NV

Michielenweg 3, 3700 Tongeren, Belgium (+32) 12 24 18 01 info.europe@ikometals.com