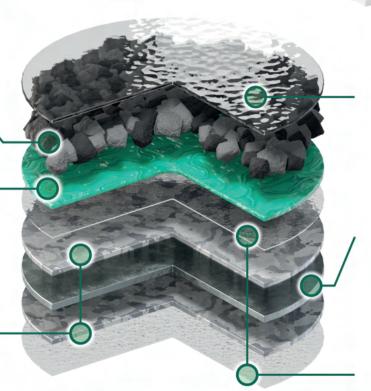

# **Stone Chip**

Superb aesthetic with 100% chip coverage

# **Basecoat**

The chips are bonded with polymer acrylic coating with water and UV protection

#### Special Aluminium-Zinc alloy

55% aluminum, 43,4% zinc and 1,6% silicon

## Overglaze

"Water wet" gloss and resistance to physical damage

Durable, rigid, lightweight steel core

## Transparent **Acrylic Coating**

Enhances adhesion of subsequent topcoats