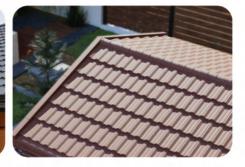

# Classic

# Classic style

# The elegant and well-defined angular profile of Classic makes it one of the most popular products in Metrotile's range.

Classic offers proven performance and whole-life benefits without any aesthetic compromise. This stone-coated metal tile is both lightweight and durable, making it ideal for those looking for an elegant, highly secure, and rapidly installed roofing solution.