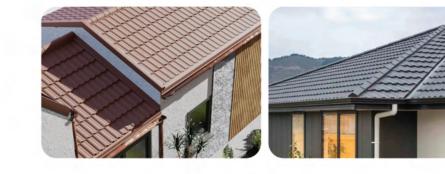

Classic style

Lightweight approx. 1/7 of the weight of traditional heavy tiles

|  | Caldera | Charcoal | Granite | Bister Brown | Rustic Timber | Terracotta | Scarlet | Mossgreen | Coal Black | Malabar | Ironbark | Red |
|--|---------|----------|---------|--------------|---------------|------------|---------|-----------|------------|---------|----------|-----|
|--|---------|----------|---------|--------------|---------------|------------|---------|-----------|------------|---------|----------|-----|

# Classic style

# The elegant and well-defined angular profile of Classic makes it one of the most popular products in Metrotile's range.

Classic offers proven performance and whole-life benefits without any aesthetic compromise. This stone-coated metal tile is both lightweight and durable, making it ideal for those looking for an elegant, highly secure, and rapidly installed roofing solution.