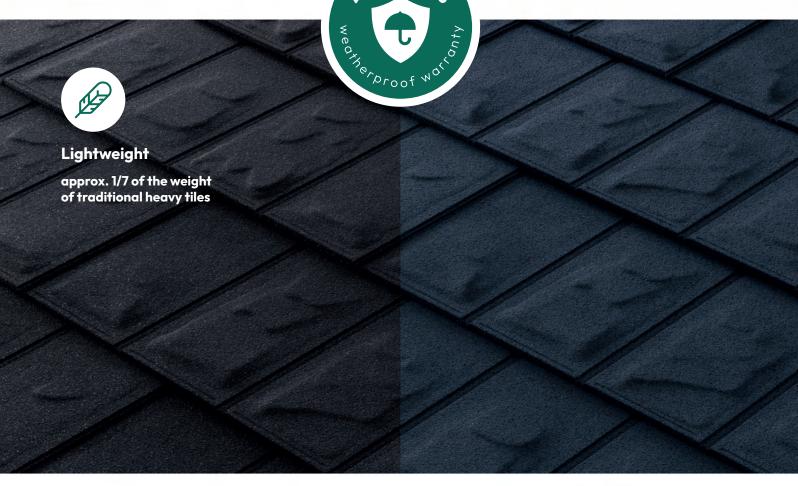

## **iSlate**

Slate roof style

Coal Black

Charcoa

**Storm-proof**withstand high winds,
cyclones even
hurricanes

Aesthetics
the beauty throughout
the entire product
lifespan

Accessories everything needed for a start-to-finish roof installation

### An elegant and aristocratic look of stunning slate roofing without its heavy weight and fragility.

ISlate's lightweight metal roof is coated by natural stone chips and perfectly balances traditional aesthetics with contemporary performance. It offers unmatched protection from elements backed by a 40-year weatherproof guarantee.