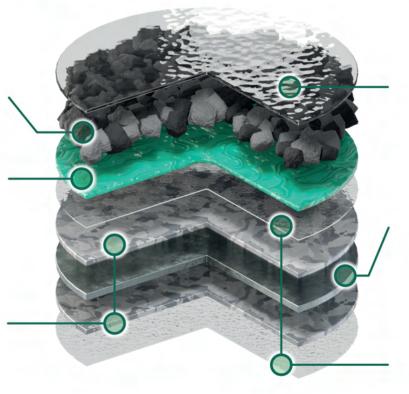

#### **Easy installation**

handling and cutting for reroofing

Pitch

Superb aesthetic with 100% chip coverage

#### **Basecoat**

The chips are bonded with polymer acrylic coating with water and UV protection

### **Special** Aluminium-Zinc alloy

55% aluminum, 43,4% zinc and 1,6% silicon

#### **Overglaze**

"Water wet" gloss and resistance to physical damage

## Steel 0,41 mm

Durable, rigid, lightweight steel core

## **Transparent Acrylic Coating**

Enhances adhesion of subsequent topcoats

**ROOFTG Europe** 

Michielenweg 3, 3700 Tongeren, Belgium (+32) 12 24 18 01 info.europe@rooftg.com