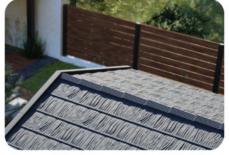

# **iShake**

Chipped wooden roof style

**Rustic Timber** 

Scarlet

int

Charcoal

Bister Brown

**Storm-proof**withstand high winds,
cyclones even
hurricanes

#### **Overglaze**

Various patterns on IShake tile sheets

allow the creation of the most authentic design of the roof made of wooden cuts.

Natural stone-coated, corrosion-resistant metal IShake roof

allowing you to forget the hassle of special roof maintenance.