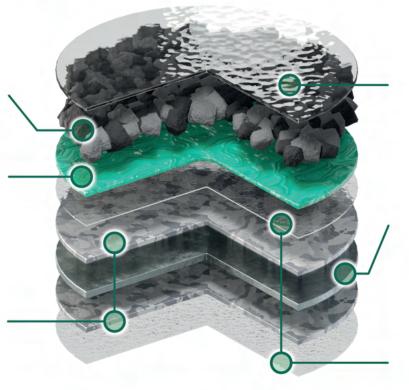

#### **Basecoat**

The chips are bonded with polymer acrylic coating with water and UV protection

### **Special** Aluminium-Zinc alloy

55% aluminum, 43,4% zinc and 1,6% silicon

#### **Overglaze**

Various patterns on IShake tile sheets

allow the creation of the most authentic design of the roof made of wooden cuts.

Natural stone-coated, corrosion-resistant metal IShake roof

allowing you to forget the hassle of special roof maintenance.

backed by a 40-year warranty will provide your home with a rustic charm and protect it from fire, wind, and hail,

> "Water wet" gloss and resistance to physical damage

### Steel 0,41 mm

Durable, rigid, lightweight steel core

### **Transparent Acrylic Coating**

Enhances adhesion of subsequent topcoats

**ROOFTG Europe** 

Michielenweg 3, 3700 Tongeren, Belgium (+32) 12 24 18 01 info.europe@rooftg.com