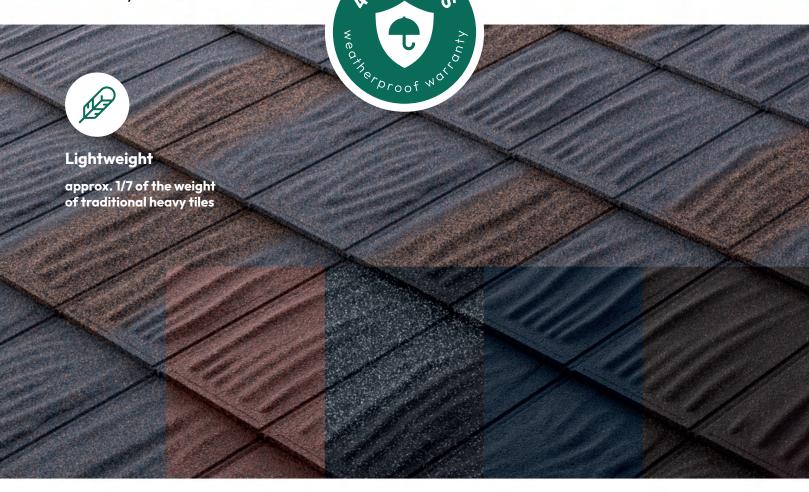

# **iShake**

Chipped wooden roof style

**Rustic Timber** 

Scarlet

int

Charcoal

Bister Brown

**Storm-proof**withstand high winds,
cyclones even
hurricanes

**Aesthetics** the beauty throughout

the beauty throughou the entire product lifespan

Accessories

everything needed for a start-to-finish roof installation