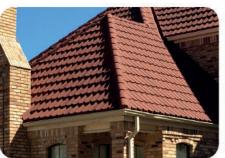

# Traditional European roof tile style

## Mistral's design was inspired by classical European architecture and references to the atmosphere of old cities' cosy streets.

Having the fleur of traditional rooftop aesthetics, Mistral is lightweight, provides incredible strength, and meets high requirements for durability and security.