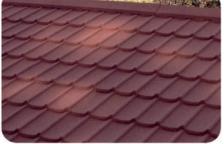

Traditional European roof tile style







| Scarlet | Tuscany | Malabar | Brown | Terracotta | 3ister Brown | Greenstone | Ironbark | Coffee | Charcoal | Coal Black |
|---------|---------|---------|-------|------------|--------------|------------|----------|--------|----------|------------|
|---------|---------|---------|-------|------------|--------------|------------|----------|--------|----------|------------|









Storm-proof withstand high winds, cyclones even hurricanes



Aesthetics the beauty throughout the entire product lifespan



# Accessories

everything needed for a start-to-finish roof installation



# Traditional European roof tile style

## Mistral's design was inspired by classical European architecture and references to the atmosphere of old cities' cosy streets.

Having the fleur of traditional rooftop aesthetics, Mistral is lightweight, provides incredible strength, and meets high requirements for durability and security.



Size - overall (mm) 1305 x 415

Size - cover (mm)

1240 x 367



Roof cover 0,459 m<sup>2</sup>

Weight per panel 3,00 kg

# **Easy installation**

handling and cutting are easy, perfect for reroofing

Pitch 10°-90°

# Stone Chip

Superb aesthetic with 100%