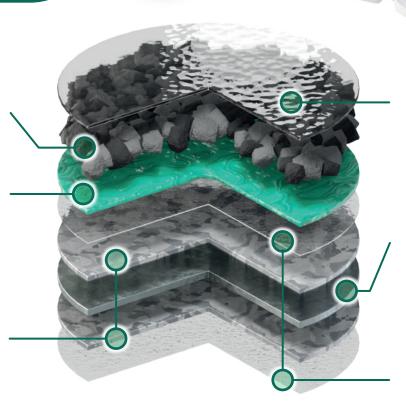

# Stone Chip

Superb aesthetic with 100% chip coverage

## **Basecoat**

The chips are bonded with polymer acrylic coating with water and UV protection

## Special Aluminium-Zinc alloy

55% aluminum, 43,4% zinc and 1.6% silicon

# Overglaze

"Water wet" gloss and resistance to physical damage

Durable, rigid, lightweight steel core

## Transparent **Acrylic Coating**

Enhances adhesion of subsequent topcoats

IKO Metals Europe NV

Michielenweg 3, 3700 Tongeren, Belgium (+32) 12 24 18 01 info.europe@ikometals.com

Metrotile.Europe