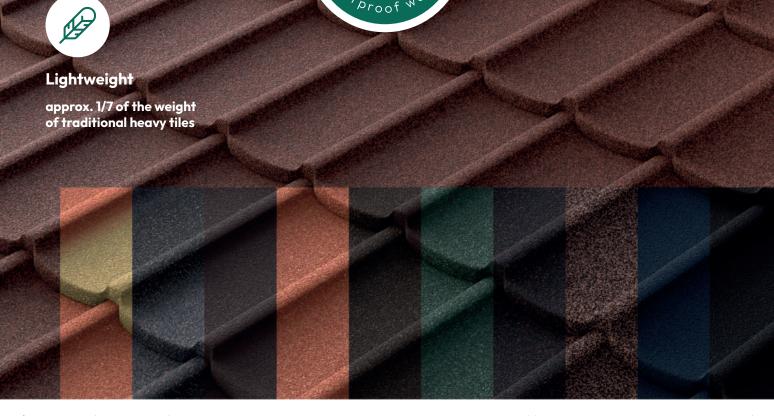

Traditional European roof tile style

| Scarlet | Tuscany | Malabar | Brown | Terracotta | 3ister Brown | Greenstone | Ironbark | Coffee | Charcoal | Coal Black |
|---------|---------|---------|-------|------------|--------------|------------|----------|--------|----------|------------|
|---------|---------|---------|-------|------------|--------------|------------|----------|--------|----------|------------|

# Traditional European roof tile style