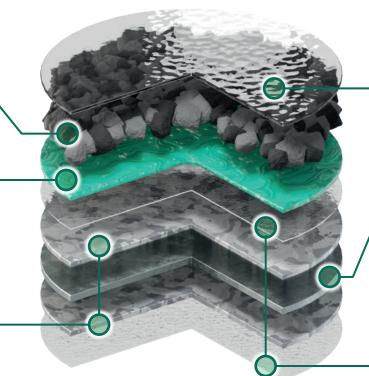

Superb aesthetic with 100% chip coverage

#### **Basecoat**

The chips are bonded with polymer acrylic coating with water and UV protection

## Special Aluminium-Zinc alloy

55% aluminum, 43,4% zinc and 1.6% silicon

### Overglaze

"Water wet" gloss and resistance to physical damage

Durable, rigid, lightweight steel core

## **Transparent Acrylic Coating**

Enhances adhesion of subsequent topcoats

IKO Metals Europe NV

Michielenweg 3, 3700 Tongeren, Belgium (+32) 12 24 18 01 info.europe@ikometals.com