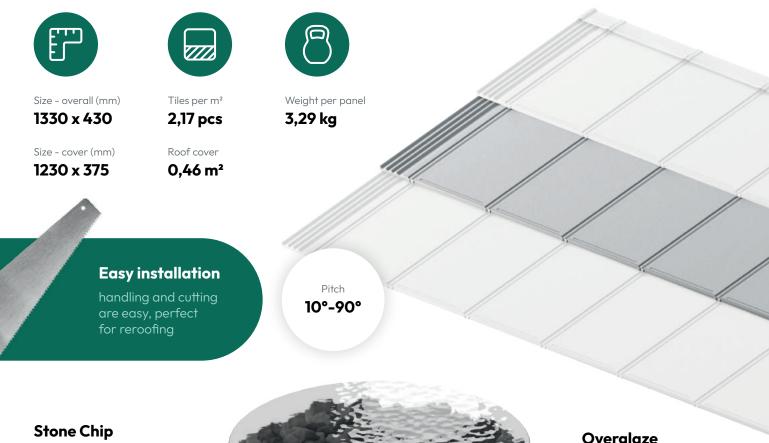

Modern Hi-Tech style









Storm-proof withstand high winds, cyclones even hurricanes



Aesthetics the beauty throughout the entire product lifespan



#### Accessories

everything needed for a start-to-finish roof installation



# Modern Hi-Tech style

# IPanel's low profile with straight lines reimagines the traditional styling of split shingle roof tiles.

Made from corrosion-resistant steel and coated in stone, the IPanel roof tile is an all-elements-resistant roof solution. A special hidden fix design gives ideal protection to the fasteners, making IPanel just as at home as vertical cladding as a pitched roof.



Superb aesthetic with 100% chip coverage

#### **Basecoat**

The chips are bonded with polymer acrylic coating with water and UV protection

## Special Aluminium-Zinc alloy

55% aluminum, 43,4% zinc and 1.6% silicon



### Overglaze

"Water wet" gloss and resistance to physical damage



Durable, rigid, lightweight steel core

## **Transparent Acrylic Coating**

Enhances adhesion of subsequent topcoats

IKO Metals Europe NV

Michielenweg 3, 3700 Tongeren, Belgium (+32) 12 24 18 01 info.europe@ikometals.com