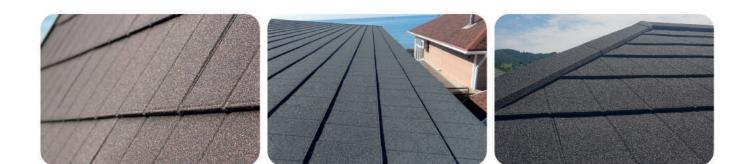

# IPanel's low profile with straight lines reimagines the traditional styling of split shingle roof tiles.

Made from corrosion-resistant steel and coated in stone, the IPanel roof tile is an all-elements-resistant roof solution. A special hidden fix design gives ideal protection to the fasteners, making IPanel just as at home as vertical cladding as a pitched roof.