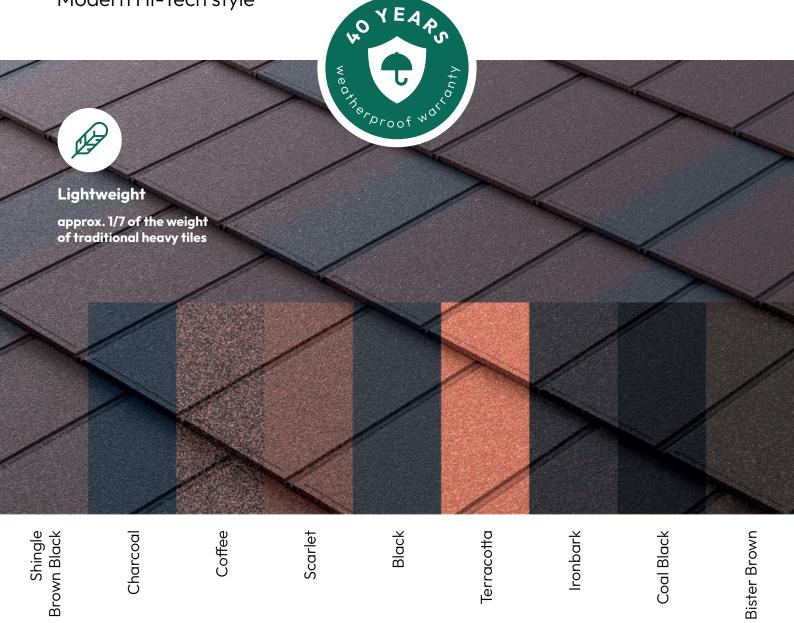

Modern Hi-Tech style

Storm-proof withstand high winds, cyclones even hurricanes

Aesthetics the beauty throughout the entire product lifespan

# Modern Hi-Tech style

# IPanel's low profile with straight lines reimagines the traditional styling of split shingle roof tiles.

Made from corrosion-resistant steel and coated in stone, the IPanel roof tile is an all-elements-resistant roof solution. A special hidden fix design gives ideal protection to the fasteners, making IPanel just as at home as vertical cladding as a pitched roof.

Superb aesthetic with 100% chip coverage