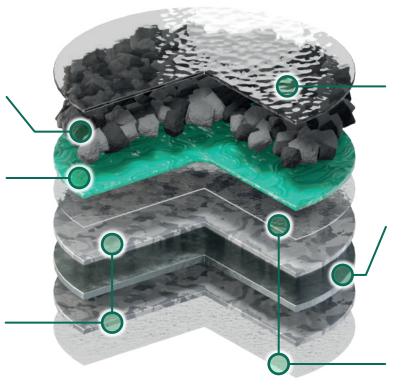

# **Stone Chip**

Superb aesthetic with 100% chip coverage

### **Basecoat**

The chips are bonded with polymer acrylic coating with water and UV protection

# Special Aluminium-Zinc alloy

55% aluminum, 43,4% zinc and 1.6% silicon

## **Overglaze**

"Water wet" gloss and resistance to physical damage

### Steel 0,41 mm

Durable, rigid, lightweight steel core

# **Transparent Acrylic Coating**

Enhances adhesion of subsequent topcoats

IKO Metals Europe NV

Michielenweg 3, 3700 Tongeren, Belgium (+32) 12 24 18 01 info.europe@ikometals.com