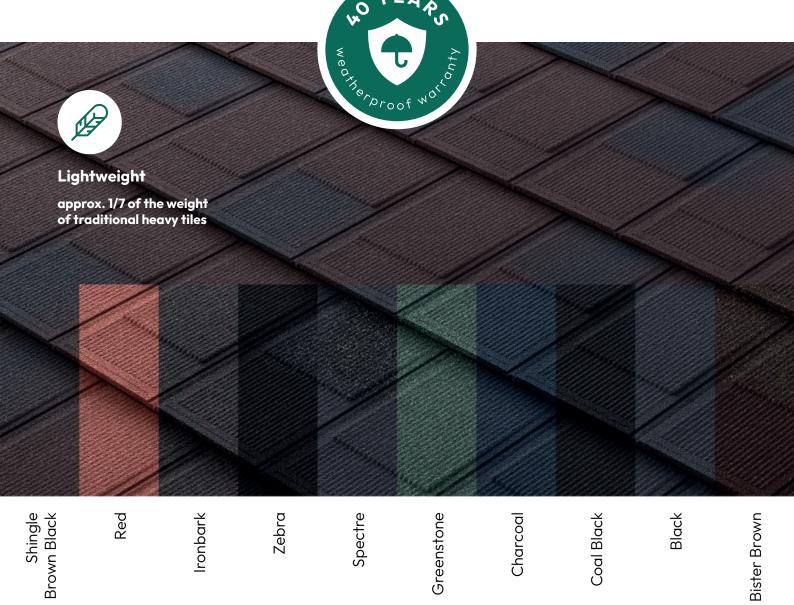

# **iShingle**

Shingle roof style

IShingle offers refined aesthetics and superior performance to traditional shingle roofs in every way, from being lightweight to superior durability.

The IShingle, a lightweight roofing and cladding solution backed with a 40-year weatherproof warranty, has unmatched elements resistance and strength for many years to come.