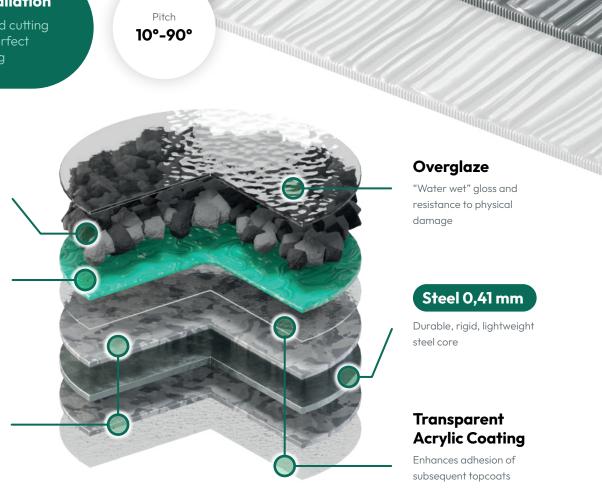

#### **Basecoat**

The chips are bonded with polymer acrylic coating with water and UV protection

#### Special Aluminium-Zinc alloy

55% aluminum, 43,4% zinc and 1.6% silicon

"Water wet" gloss and resistance to physical damage

#### Steel 0,41 mm

Durable, rigid, lightweight steel core

#### **Transparent Acrylic Coating**

Enhances adhesion of subsequent topcoats

IKO Metals Europe NV

Michielenweg 3, 3700 Tongeren, Belgium (+32) 12 24 18 01 info.europe@ikometals.com