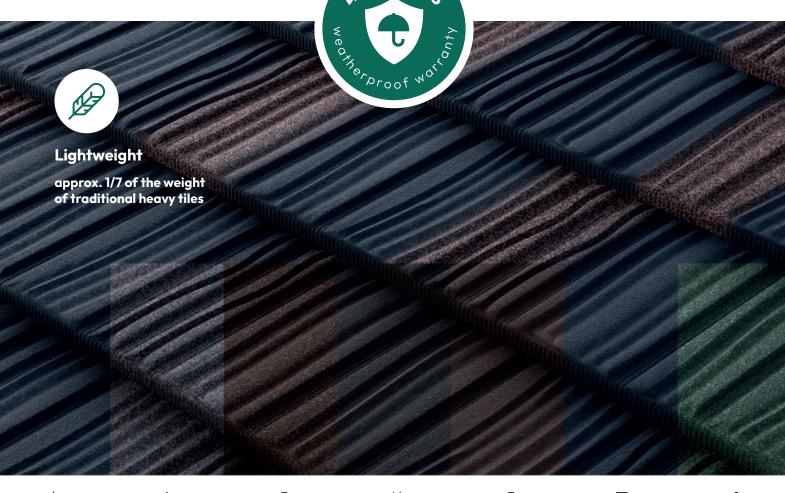

# Woodshake

Rustic wood slices roof style

Walnut

epper

Umber Brown

Coal Black

Brown

Charcoal

## Woodshake

Rustic wood slices roof style

#### A traditional wooden shake rustic aesthetic with all the benefits of durable. lightweight Metrotile roofing.

Woodshake profile tiles provide an unmatched level of durability and protection against the elements, backed by Metrotile's 40-year weatherproof guarantee.

3,10 kg

0,47 m<sup>2</sup>

handling and cutting are easy, perfect for reroofing

Pitch 10°-90°