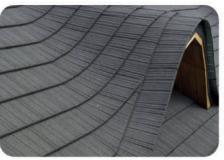

# Woodshake

Rustic wood slices roof style

Walnut

epper

Umber Brown

Coal Black

Brown

Charcoal

## Woodshake

Rustic wood slices roof style

#### A traditional wooden shake rustic aesthetic with all the benefits of durable. lightweight Metrotile roofing.

Woodshake profile tiles provide an unmatched level of durability and protection against the elements, backed by Metrotile's 40-year weatherproof guarantee.