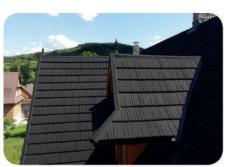

# Woodshake

Rustic wood slices roof style

Walnut

epper

Umber Brown

Coal Black

Brown

Charcoal

## Woodshake

Rustic wood slices roof style

#### A traditional wooden shake rustic aesthetic with all the benefits of durable. lightweight Metrotile roofing.

Woodshake profile tiles provide an unmatched level of durability and protection against the elements, backed by Metrotile's 40-year weatherproof guarantee.