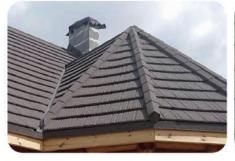

# Woodshake

Rustic wood slices roof style

Walnut

epper

Umber Brown

Coal Black

Brown

Charcoal

## Woodshake

Rustic wood slices roof style

#### A traditional wooden shake rustic aesthetic with all the benefits of durable. lightweight Metrotile roofing.

Woodshake profile tiles provide an unmatched level of durability and protection against the elements, backed by Metrotile's 40-year weatherproof guarantee.